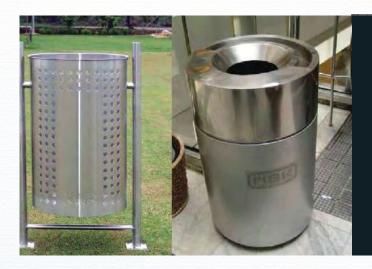

#### STAINLESS STEEL DUSTBINS

Stainless Steel dustbins add an element of glamor to street furniture in modern city. Their sleek looks, stylized finish and shiny finish brings to life humdrum city streets. Our dustbins come in variety of sizes with structural stability designed to withstand rough use. This all-weather product is designed to add to the modernity of every urban city in the country.