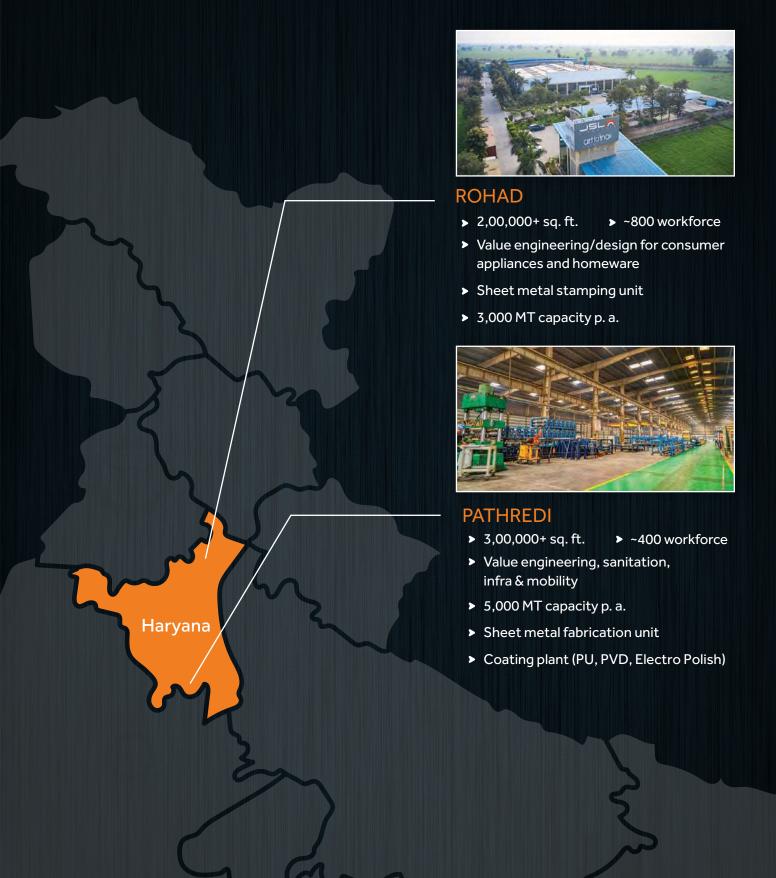

# MANUFACTURING PLANTS ENGINEERING VALUE

## MANUFACTURING EXCELLENCE

Two state-of-the-art manufacturing facilities with 8,000 MT capacity

State-of-the-art manufacturing facilities in Rohad and Pathredi

Best-in-class automated polishing machines to ensure a high-quality finish

In-house PU, Etching & PVD coating capabilities, ensuring a wide range of options to enhance the look of metals