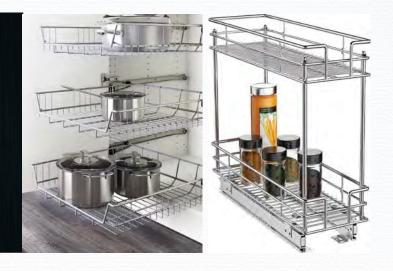

#### **WIRE PRODUCTS**

Stainless steel wire products offer durability, corrosion resistance, and a sleek modern look for kitchen and storage solutions. From plain wire baskets for organizing essentials to ball wire whisks for efficient mixing, these products enhance functionality. Cutlery wire baskets and pull-out shelves maximize space, ensuring convenience and elegance in every kitchen.