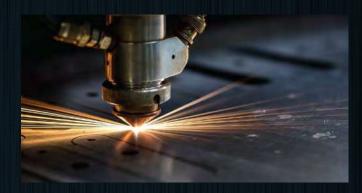

#### LASER WELDING MACHINE

Assists to join pieces of metal or thermoplastics using laser.