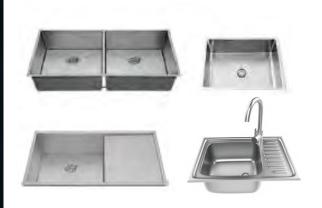

#### HANDMADE SINKS

SINGLE I SINGLE WITH TRAY I DOUBLE

Handmade stainless steel sinks are durable and sleek, which brings a contemporary look to the kitchen.