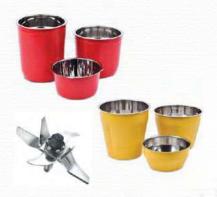

## MIXER JARS & BLADES (DIFFERENT SIZES & FINISHES)

Available in different designs and sizes, the mixer jars and blades are manufactured with high-grade stainless steel. It is durable and apt for longer duration.