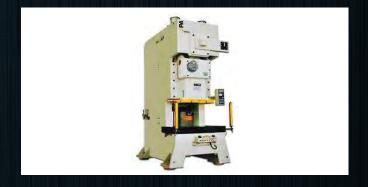

#### SINGLE ACTION PRESS

A multipurpose machine used for blanking, stamping & punching processes.