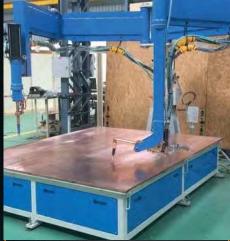

#### **ROBOTIC WELDING MACHINE**

Capable of doing welding and cutting operations as well as used to weld specific sheets, including sheet metal and welded wire mesh.