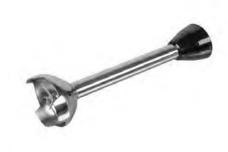

#### **BLENDER SHAFT**

The stainless steel blender shaft is a durable and corrosion-resistant component, providing optimal strength and hygiene for blending tasks. Its sleek design ensures efficient and long-lasting performance in a variety of culinary applications.