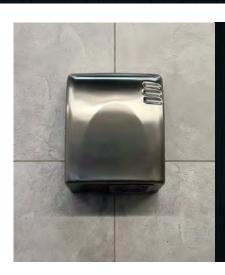

#### HAND DRYER

Our stainless steel hand dryer offers a sleek, durable, and efficient solution for hygienic, touch-free hand drying.