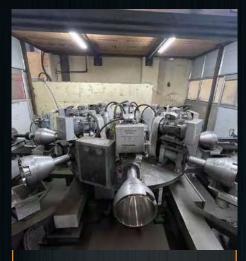

#### **COLD ROLL FORMING PROCESS**

Our cold roll forming process is well-equipped for cutting pipes/rods/sectional profile by using jigs.