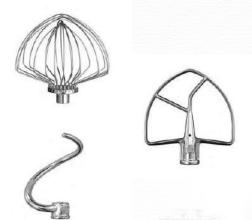

#### RELEVANT SS PARTS (Illustrative)

Stand mixer bowl

flat beater

Drip tray

Wire rack