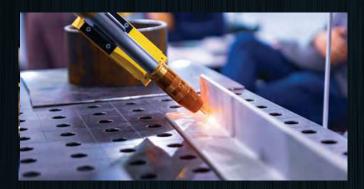

#### LASER WELDING MACHINE

Assists to join pieces of metal or thermoplastics using laser.