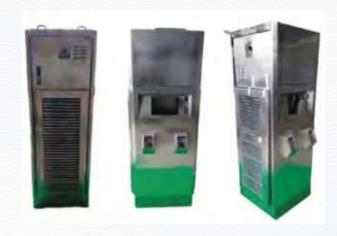

#### **EV CHARGER CABINETS**

FOR FOUR WHEELERS

Our stainless steel EV charger cabinets are tailored for four-wheelers, offering robust design and efficient charging solutions to support seamless electric vehicle operations.