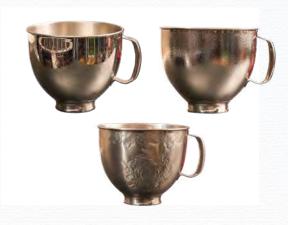

#### **MIXER BOWLS**

Crafted from durable stainless steel, our mixer bowls ensure long-lasting performance. With a range of sizes to suit every culinary need, from small batches to large feasts, our stainless steel mixer bowls are a versatile kitchen essential.

#### STAND MIXER BOWLS

Our customized stainless steel mixer bowls are designed for ultimate ease. With firm grip handles and ergonomic design, the bowls offer versatile uses without creating any mess. In addition, Jindal Lifestyle provides a wide range of polishing & textured patterns to enhance the looks of mixer bowls.