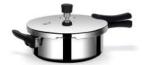

### PRESSURE COOKER

3L ₹ **4250/-** 2L ₹ **3850/-**

5L ₹ **5050/-** 3.5L ₹ **4850/-**