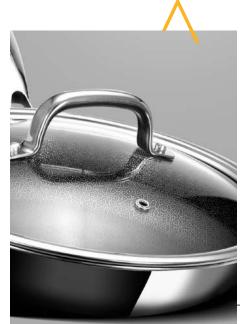

### STELLAR

Mirror Polished Triply Exterior

### STELLAR

### FRYPAN

#### Available in

22 cm ₹ **4200/-**

26 cm **₹ 4800/-**

24 cm ₹ **4500/-**