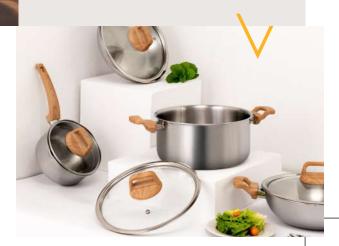

his commitment is realized through our world-class manufacturing acumen and the master craftsmanship abilities embedded in every facet of our work.



Arttd'inox epitomizes the essence of "Sense & Sensibility" within its product range, where each creation is a testament to this philosophy. "Sense" underscores functionality and quality, while "Sensibility" speaks to the meticulous craftsmanship and aesthetic finesse of each creation. Every product by Arttd'inox embodies an exotic blend of timeless design and functionality. Explore our range that meets the needs of the modern lifestyle and intricately infuses the artistic flair with a touch of elegance.



### STELLAR

Mirror Polished Triply Exterior



### VIDA

Vibrant Coloured Ceramic Exterior



Elevated **Wood-Finish**Bakelite Handles



### PRODUCT HIGHLIGHTS



**7-Year** Warranty | Balanced Weight Distribution | Retains Nutrition











### STELLAR



### FRYPAN

#### Available in

22 cm ₹ **4200/-**

26 cm **₹ 4800/-**

24 cm ₹ **4500/-**



#### SAUCEPAN

1.5L, 16 cm ₹ **3800/-**



#### **KADHAI**

22 cm ₹ **4300/-** 26 cm ₹ **5000/-**

24 cm **₹ 4600/-**



#### **TAWA**

28 cm **₹ 4500/-**



### PRESSURE COOKER

3L ₹ **4250/-** 2L ₹ **3850/-**

5L ₹ **5050/-** 3.5L ₹ **4850/-**

## VIDA





**FRYPAN** 

Available in 24cm ₹ **5,200/-**

● Teal & Volcanic



KADHAI

24cm ₹ **5,400/-**

● Teal & Volcanic



2L **₹ 4,700/-**

● Teal & Volcanic

Teal & Volcanic

### TIMBER





Available in

24 cm ₹ **3,500/-**



**KADHAI** 

22 cm ₹ **3,400/-** 26 cm **₹ 4,100/-**

24 cm ₹ **3,600/-**



**SAUCEPAN** 

1.5L, 1