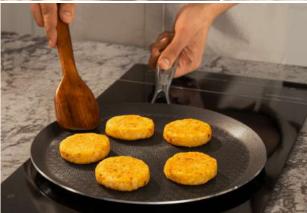

### STELLAR

### FRYPAN

#### Available in

22 cm ₹ **4200/-**

26 cm **₹ 4800/-**

24 cm ₹ **4500/-**