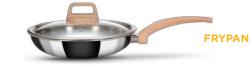

### FRYPAN

#### Available in

22 cm ₹ **4200/-**

26 cm **₹ 4800/-**

24 cm ₹ **4500/-**

### TIMBER

Available in

24 cm ₹ **3,500/-**

**KADHAI** 

22 cm ₹ **3,400/-** 26 cm **₹ 4,100/-**

24 cm ₹ **3,600/-**

**SAUCEPAN** 

1.5L, 16 cm **₹ 3,800/-**