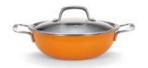

#### **KADHAI**

22 cm ₹ **4300/-** 26 cm ₹ **5000/-**

24 cm **₹ 4600/-**

## VIDA

**FRYPAN** 

Available in 24cm ₹ **5,200/-**

● Teal & Volcanic

KADHAI

24cm ₹ **5,400/-**

● Teal & Volcanic

2L **₹ 4,700/-**