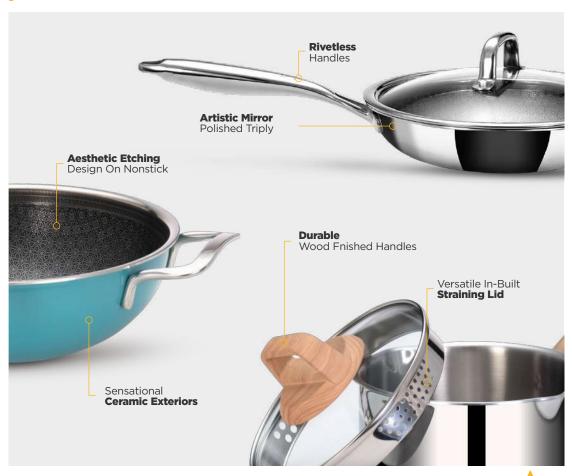

### VIDA

Vibrant Coloured Ceramic Exterior

Elevated **Wood-Finish**Bakelite Handles

### PRODUCT HIGHLIGHTS

**7-Year** Warranty | Balanced Weight Distribution | Retains Nutrition