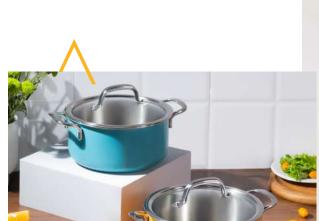

### VIDA

Vibrant Coloured Ceramic Exterior

Elevated **Wood-Finish**Bakelite Handles

## VIDA

**FRYPAN** 

Available in 24cm ₹ **5,200/-**

● Teal & Volcanic

KADHAI

24cm ₹ **5,400/-**

● Teal & Volcanic

2L **₹ 4,700/-**

● Teal & Volcanic

Teal & Volcanic