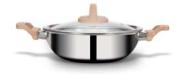

### STELLAR

#### **KADHAI**

22 cm ₹ **4300/-** 26 cm ₹ **5000/-**

24 cm **₹ 4600/-**