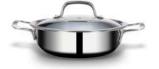

### STELLAR

### FRYPAN

#### **KADHAI**

22 cm ₹ **4300/-** 26 cm ₹ **5000/-**

24 cm **₹ 4600/-**