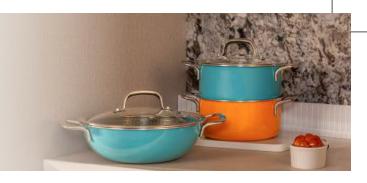

### VIDA

Vibrant Coloured Ceramic Exterior

Elevated **Wood-Finish**Bakelite Handles

## VIDA

**FRYPAN** 

Available in 24cm ₹ **5,200/-**

● Teal & Volcanic

KADHAI

24cm ₹ **5,400/-**

● Teal & Volcanic

2L **₹ 4,700/-**

● Teal & Volcanic

Teal & Volcanic