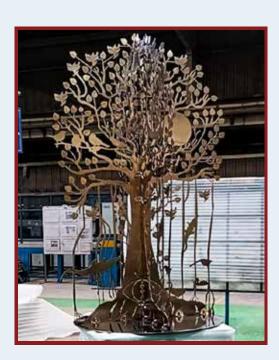

### Tree Of Life

Tree Of Life: We are thrilled to unveil the Tree Of Life Project, a captivating collaboration with renowned artist Seema Kohli. Our team's meticulous craftsmanship brought her vision to life, creating a stainless steel masterpiece that pays homage to traditional tapestry art.