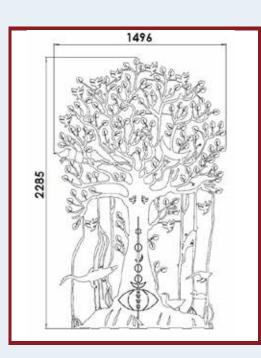

### Tree Of Life

Tree Of Life: We are thrilled to unveil the Tree Of Life Project, a captivating collaboration with renowned artist Seema Kohli. Our team's meticulous craftsmanship brought her vision to life, creating a stainless steel masterpiece that pays homage to traditional tapestry art.