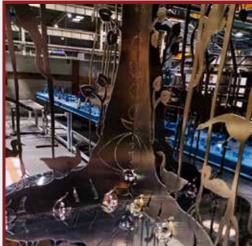

### Tree Of Life

Tree Of Life: We are thrilled to unveil the Tree Of Life Project, a captivating collaboration with renowned artist Seema Kohli. Our team's meticulous craftsmanship brought her vision to life, creating a stainless steel masterpiece that pays homage to traditional tapestry art.