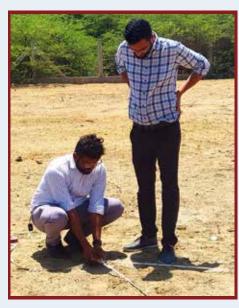

### Blue Flag Beach Development Project

Land Surveying

Layout Marking

**Raft Casting** 

Site visit of GEC Head IFS Mahesh Singh on 12.06.2023

The Blue Flag Beach Development Project, an initiative undertaken by the Gujarat Ecological Commission (GEC) to transform a designated beach into a world-class, eco-friendly tourist destination that adheres to the strict standards set by the Blue Flag Program. With the GEC, Jindal Lifestyle Ltd. aims to create a sustainable and exemplary beach destination that will not only offer a world-class experience to visitors but also contribute to the conservation of the environment and the promotion of responsible tourism.