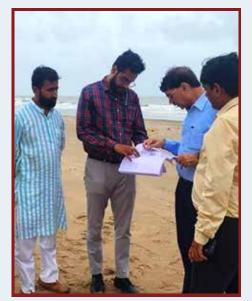

### Blue Flag Beach Development Project

Land Surveying

Layout Marking

**Raft Casting** 

Site visit of GEC Head IFS Mahesh Singh on 12.06.2023

The Blue Flag Beach Development Project, an initiative undertaken by the Gujarat Ecological Commission (GEC) to transform a designated beach into a world-class, eco-friendly tourist destination that adheres to the strict standards set by the Blue Flag Program. With the GEC, Jindal Lifestyle Ltd. aims to create a sustainable and exemplary beach destination that will not only offer a world-class experience to visitors but also contribute to the conservation of the environment and the promotion of responsible tourism.