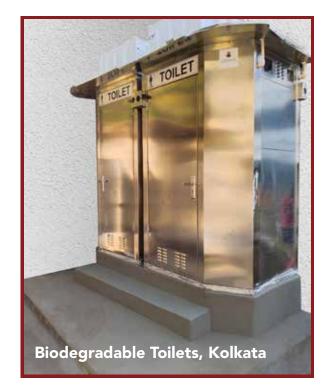

Mr. Rajesh Mohata, CEO & Executive Director, Jindal Lifestyle Ltd.

Kolkata-based client. In alignment with their corporate social responsibility (CSR) initiative, we designed, manufactured, and installed 02 sets of **Biodegradable at the Paikpara School, Kolkata,** making a positive impact on the local community.