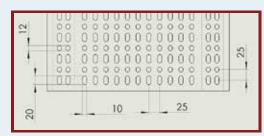

### **KRCL URBAN PROJECTS KATRA TO BANIHAL**

Perforation Detail

Cable Tray 300x54x2mm thick (3m) with ceiling Hanging Bkts & corner trays

Ladder Cable Tray 600x54x2(L-3m) with wallHanging Bkts

**Cable Trays:** We are excited to introduce our latest innovation - stainless steel cable trays. Designed for safety and efficiency, these trays provide a reliable solution for electrical and communication systems. Their durability and ease of installation showcase our dedication to delivering practical and long-lasting solutions for our clients.