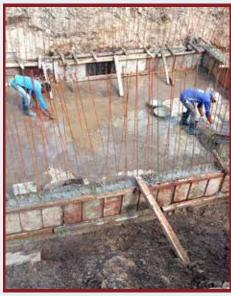

### Blue Flag Beach Development Project

Land Surveying

Layout Marking

**Raft Casting** 

Site visit of GEC Head IFS Mahesh Singh on 12.06.2023

The Blue Flag Beach Development Project, an initiative undertaken by the Gujarat Ecological Commission (GEC) to transform a designated beach into a world-class, eco-friendly tourist destination that adheres to the strict standards set by the Blue Flag Program. With the GEC, Jindal Lifestyle Ltd. aims to create a sustainable and exemplary beach destination that will not only offer a world-class experience to visitors but also contribute to the conservation of the environment and the promotion of responsible tourism.