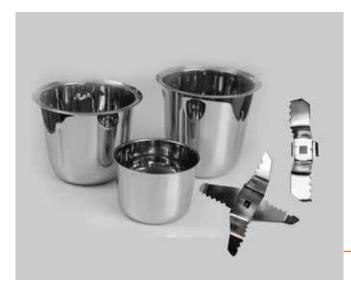

#### **STAND MIXER BOWLS**

Customized stainless steel mixer bowls designed for ultimate ease. With firm grip handles and ergonomic design, the bowls offer versatile uses without creating any mess.

#### **MIXER JARS**

(DIFFERENT SIZES & FINISHES)

Available in different designs and sizes, the mixer jars are manufactured with high-grade stainless steel. It is durable and apt for usage of longer duration.