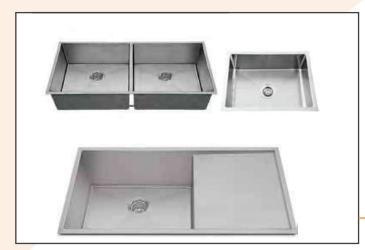

## HAND-MADE SINKS

#### SINGLE I SINGLE WITH TRAY I DOUBLE

Handmade stainless steel sinks are durable and sleek which brings a contemporary look to the kitchen.