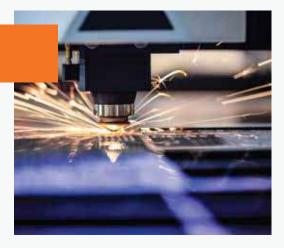

#### LASER CUTTING MACHINE

Generates a laser beam which stimulates a lasing material by electrical discharges in a closed container.