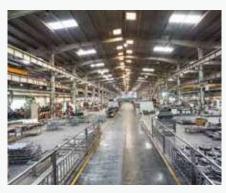

# **MANUFACTURING PLANTS :** ENGINEERING VALUE

Our manufacturing is backed by three robust plants that are in Pathredi, Rohad, and Chennai. These state-of-the-art manufacturing plants are well equipped with cutting-edge manufacturing and fabrication technology of global repute and certification. Our facility in Pathredi is spread across an area of massive 30,351 sq.m., that has a fabrication capacity of 5,000 MT per annum. Our second plant in Rohad is specialized in sheet metal deep draw and stamping. It is spread across 20, 234 sq.m. Our third plant in Chennai is spread across 8,093 sq.m.

All three plants are well geared with the new age technology of automated machines installed for optimum utilisation of resources with cost-effective methodology.