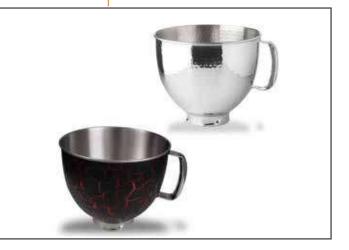

#### **STAND MIXER BOWLS**

Customized stainless steel mixer bowls designed for ultimate ease. With firm grip handles and ergonomic design, the bowls offer versatile uses without creating any mess.