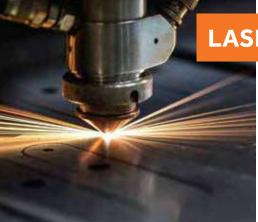

#### LASER CUTTING MACHINE

Generates a laser beam which stimulates a lasing material by electrical discharges in a closed container.