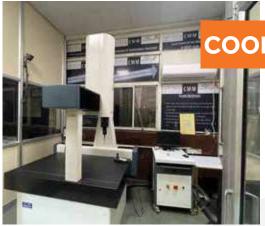

#### COORDINATE MEASURING MACHINE (CMM)

Coordinate measuring machine used for accurate and precise measurement of critical to quality parameters (CTQs).