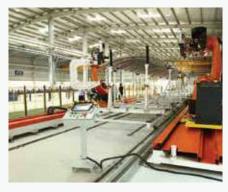

### **ROBOTIC WELDING MACHINE**

Capable of doing welding and cutting operations as well as used to weld specific sheets including sheet metal, welded wire mesh.

## LASER WELDING MACHINE

Assists to join pieces of metal or thermoplastics through the use of a laser.